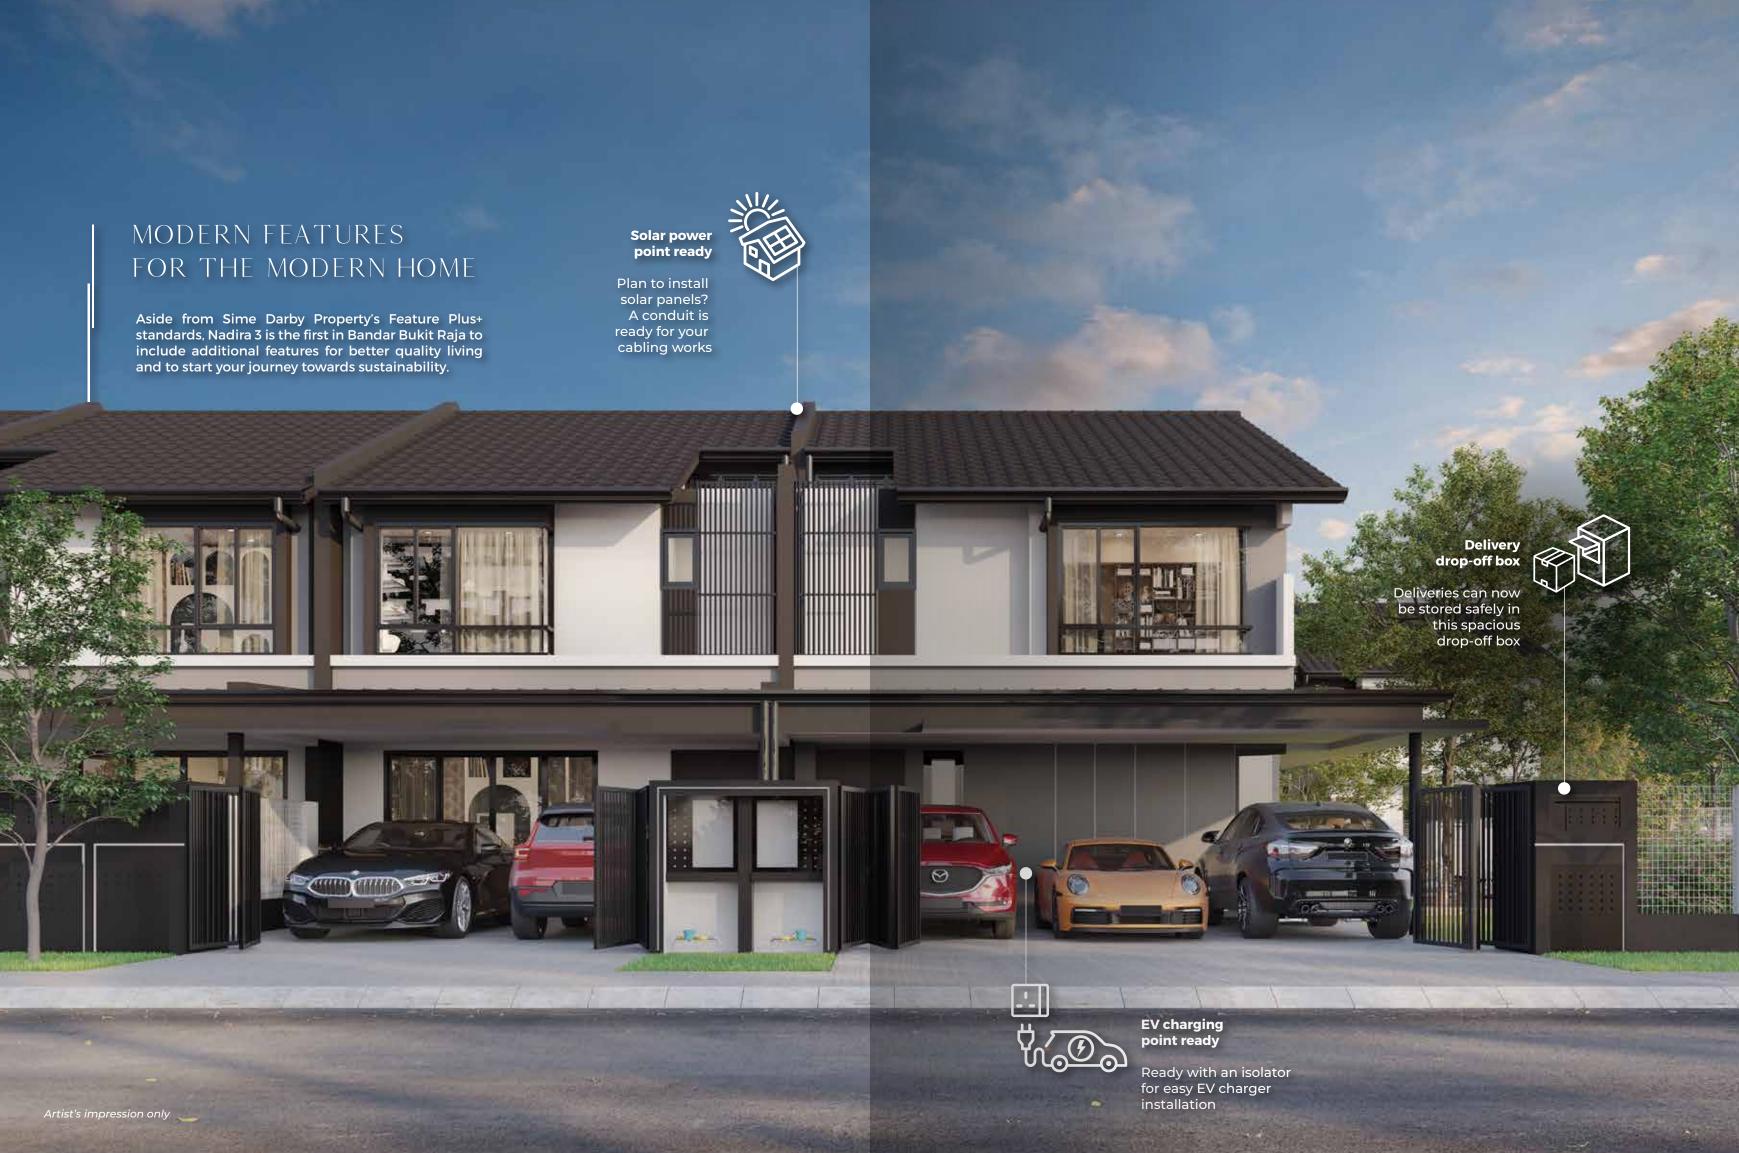

### **Features Plus+**

- Auto Gate Point & Basic Home
  Alarm System
- B Water Heater Point (All Bathrooms)
- Blank off for future water filter connection
- Aircon Point (All Bedroom & Living) and AC Piping (Master Bedroom & Living)

### **Green Features**

- Isolator for future EV installation
- Conduit ready for future PV installation

Explore more using our 3D virtual tour

SCAN HERE

Let kids play freely in the creative playground while you unwind amidst nature's beauty at the nearby parks. All of this just at the doorstep of Nadira 3.