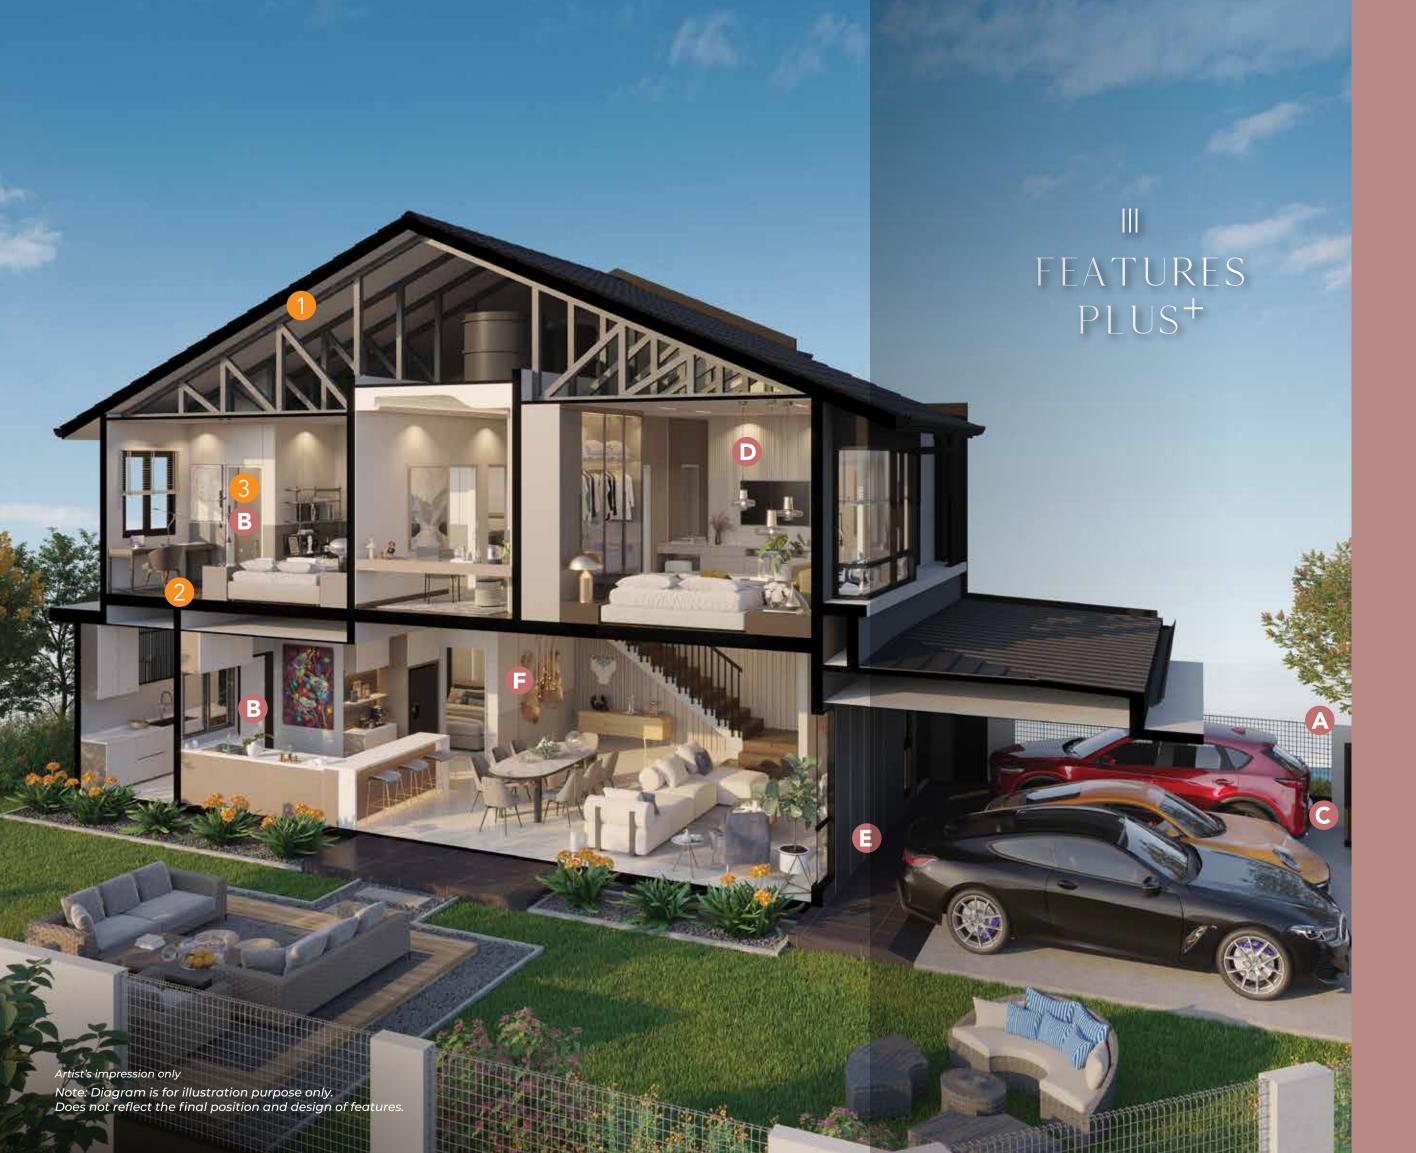

### **Features Plus+**

- Auto Gate Point & Basic Home
  Alarm System
- B Water Heater Point (All Bathrooms)
- Blank off for future water filter connection
- Aircon Point (All Bedroom & Living) and AC Piping (Master Bedroom & Living)