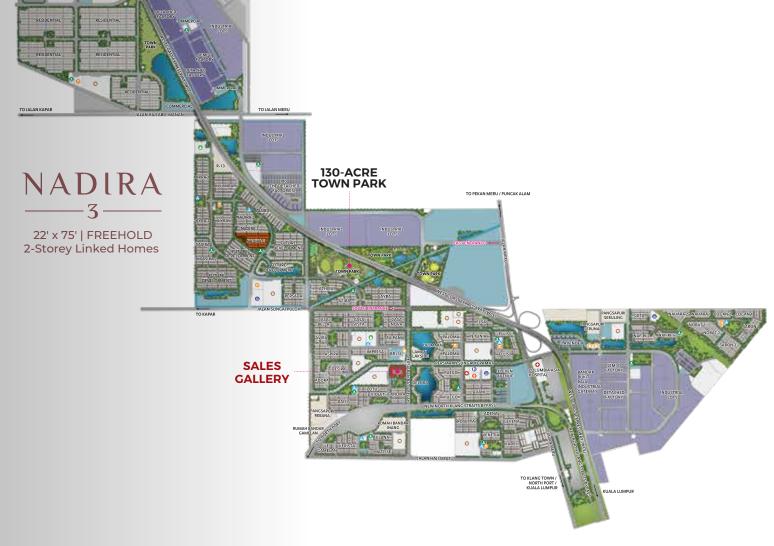

### MASTERPLAN

### **LEGEND**

- Residential
- Commercial
- Industrial
- Amenities/Public Space/
- School
- Hospital
- Police Station
- Mosque
- Fire Station Surau
  - Public Hall/ Complex Community

Library

Petrol Station

### BANDAR BUKIT RAJA

Nestled in the Royal Town of Klang, Bandar Bukit Raja is more than just an average township. It is an oasis steeped in a rich cultural heritage yet fully equipped with all the comforts of modern-day facilities.