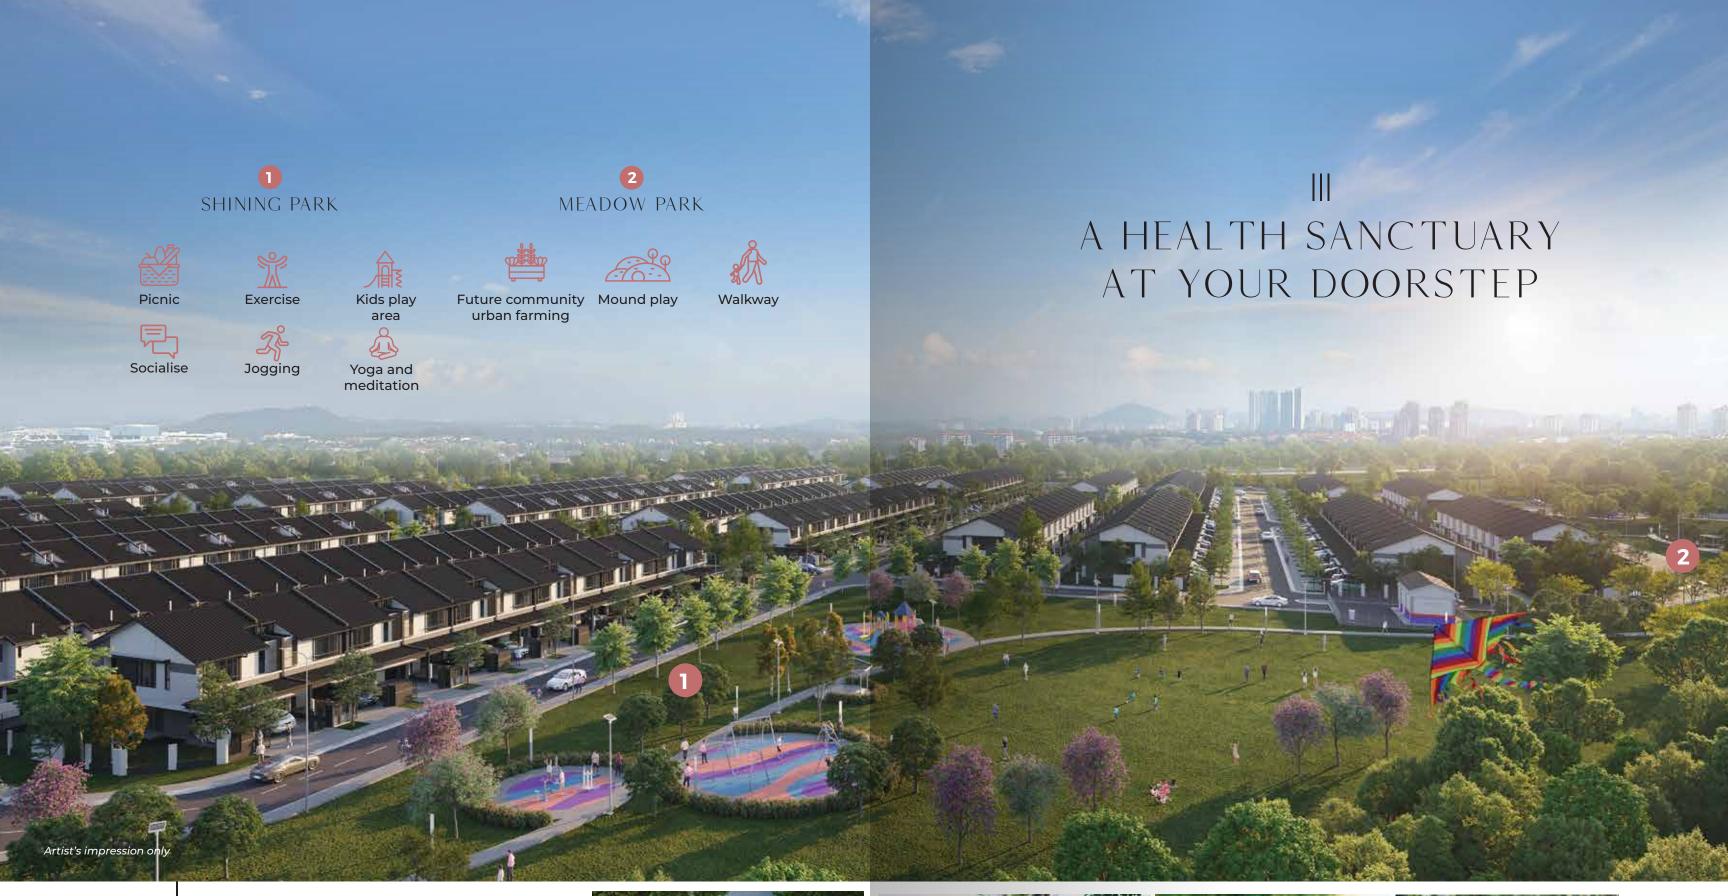

### OUTDOOR LEISURE

| Bandar Bukit Raja Town Park       | 2 km  |
|-----------------------------------|-------|
| Setia Alam Community Trail        | 10 km |
| Shah Alam National Botanical Park | 13 km |

### **Green Features**

- Isolator for future EV installation
- Conduit ready for future PV installation

Explore more using our 3D virtual tour

SCAN HERE

Let kids play freely in the creative playground while you unwind amidst nature's beauty at the nearby parks. All of this just at the doorstep of Nadira 3.