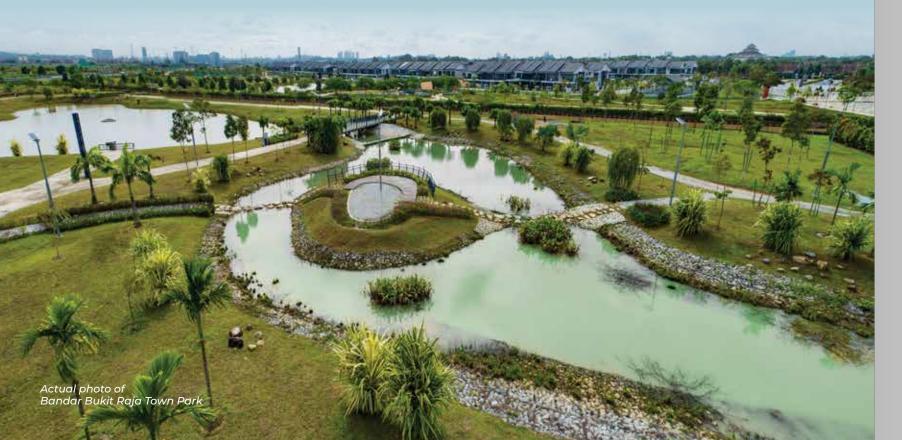

### NADIRA

The definition of Nadira is 'Nadi', a Malay word that means pulse. This embodies its vision, to be the heartbeat for a forever home. It is strategically located in the heart of Bandar Bukit Raja in Klang, one of the most prominent districts in Selangor. Within its own neighbourhood, Nadira is a short walk to the biggest park in Klang, the 130-acre Bandar Bukit Raja Town Park, a centre where you can explore Nature, Leisure and Culture.

### OUTDOOR LEISURE

| Bandar Bukit Raja Town Park       | 2 km  |
|-----------------------------------|-------|
| Setia Alam Community Trail        | 10 km |
| Shah Alam National Botanical Park | 13 km |