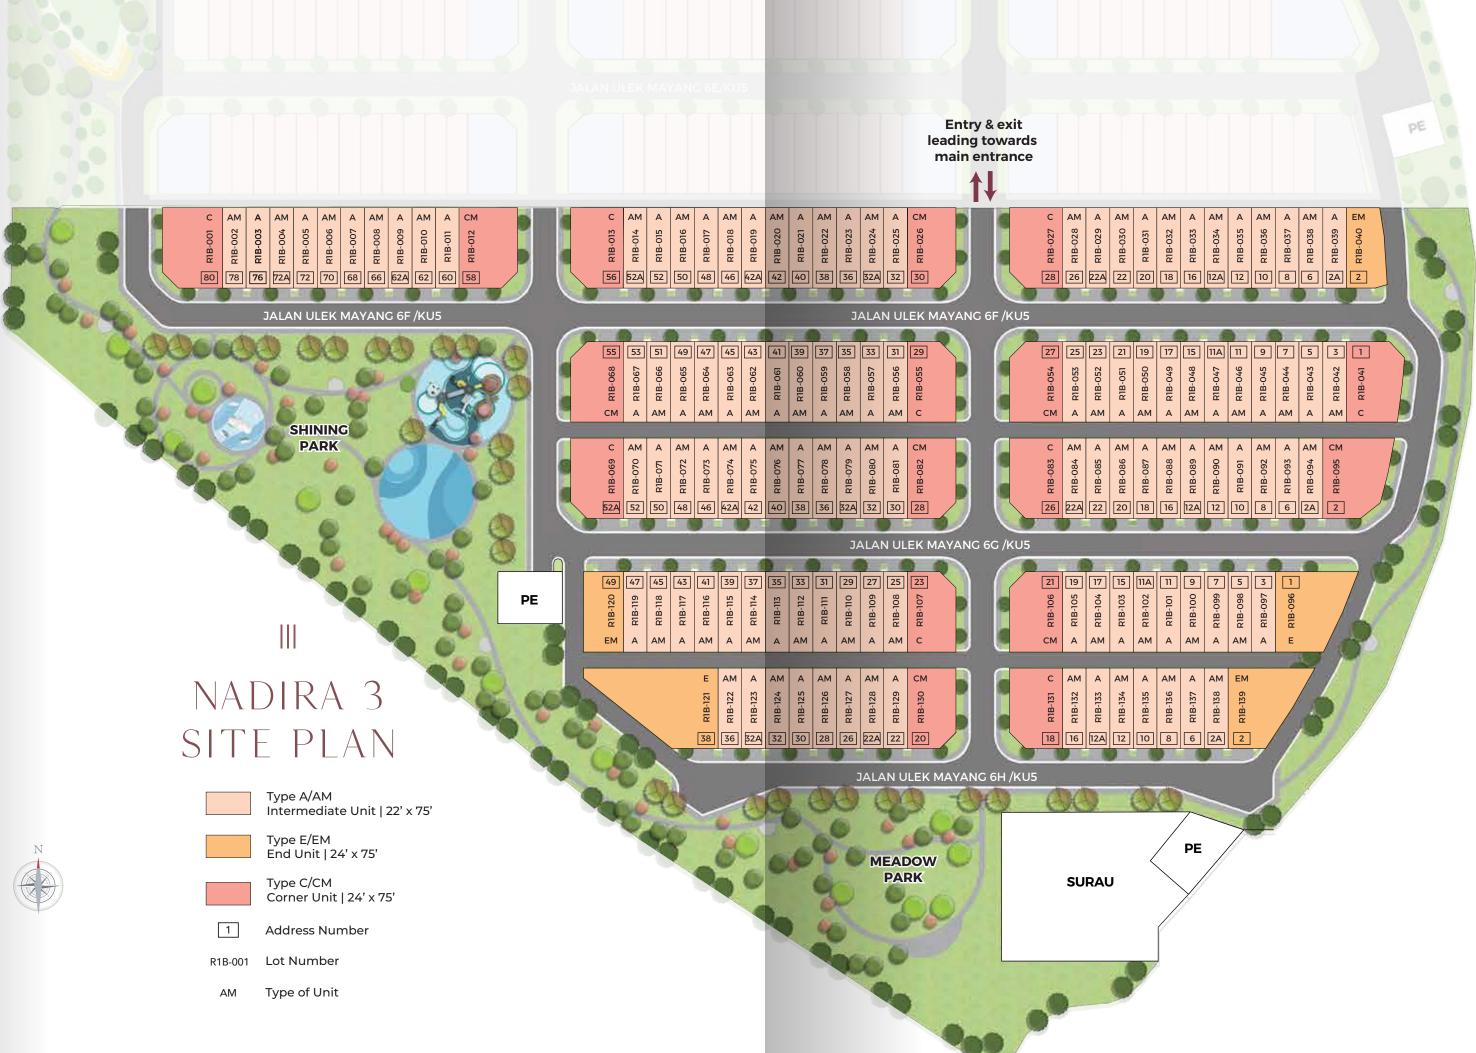

### MASTERPLAN

### **LEGEND**

- Residential
- Commercial
- Industrial
- Amenities/Public Space/
- School
- Hospital
- Police Station
- Mosque
- Fire Station Surau
  - Public Hall/ Complex Community

Library

Petrol Station

Kindergarten

Ш