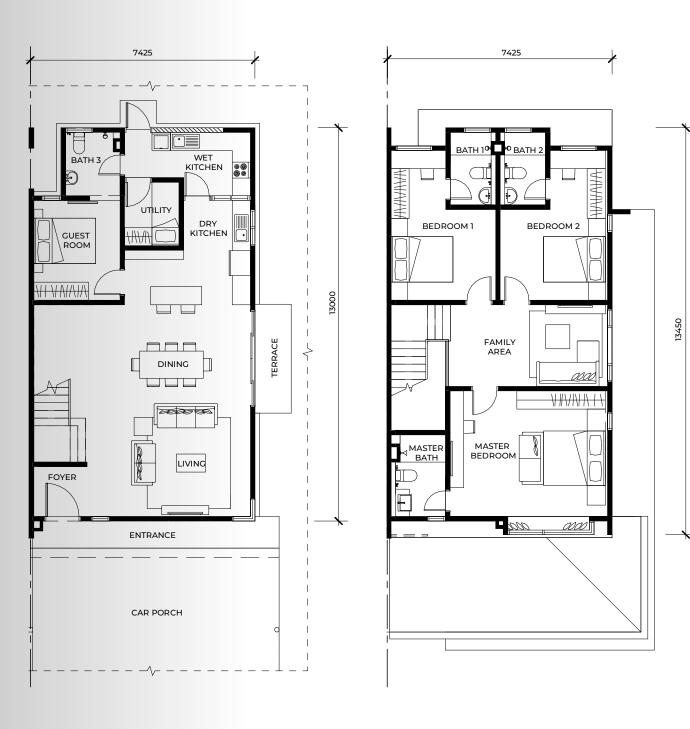

### FLOOR PLANS

Land Size

22'x75'

Bathrooms Utility Room

Type Am Intermediate Unit

Land Size

22'x75'

Built-up Area

2,092 sq ft

Bedrooms | Bathrooms |

6750 KITCHEN FAMILY AREA MASTER BEDROOM LIVING ENTRANCE CAR PORCH

> **GROUND FLOOR** FIRST FLOOR

**GROUND FLOOR** FIRST FLOOR

### FLOOR PLANS

Land Size **24'x75'** 

Built-up Area **2,356 sq ft** Bathrooms Utility Room

Land Size

24'x75'

2,356 sq ft

Bedrooms Bathrooms

**GROUND FLOOR** FIRST FLOOR **GROUND FLOOR** FIRST FLOOR

### FLOOR PLANS

Land Size

GUEST ROOM

/\\/\\/

DINING

ENTRANCE

CAR PORCH

LIVING

24'x75'

BEDROOM 2

7425

MASTER BEDROOM

MASTER ⊳ BATH

Bathrooms Utility Room

Type Cm **Corner Unit** 

Land Size

24'x75'

2,356 sq ft

Bedrooms Bathrooms

**GROUND FLOOR** FIRST FLOOR FIRST FLOOR **GROUND FLOOR** 