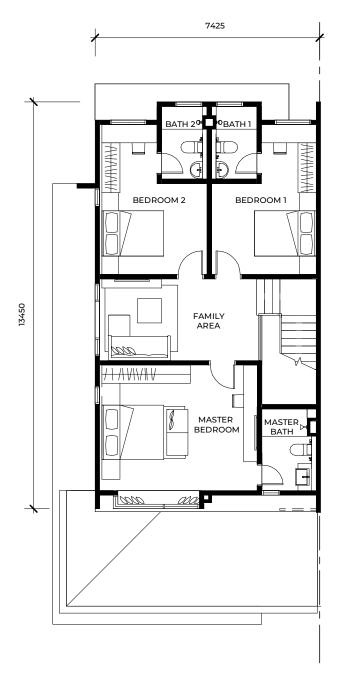

### FLOOR PLANS

Land Size

GUEST ROOM

/\\/\\/

DINING

ENTRANCE

CAR PORCH

LIVING

24'x75'

BEDROOM 2

7425

MASTER BEDROOM

MASTER ⊳ BATH

Bathrooms Utility Room

Type Cm **Corner Unit** 

Land Size

24'x75'

2,356 sq ft

Bedrooms Bathrooms

**GROUND FLOOR** FIRST FLOOR FIRST FLOOR **GROUND FLOOR** 