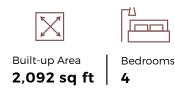

22' X 75'

2,092 SQFT ONWARDS

4 BEDROOMS

4 BATHROOMS

NATURAL SUNLIGHT

9 FEET PRIVATE BACKYARD

2,092 sq ft

Bedrooms | Bathrooms |

6750 KITCHEN FAMILY AREA MASTER BEDROOM LIVING ENTRANCE CAR PORCH

> **GROUND FLOOR** FIRST FLOOR

**GROUND FLOOR** FIRST FLOOR