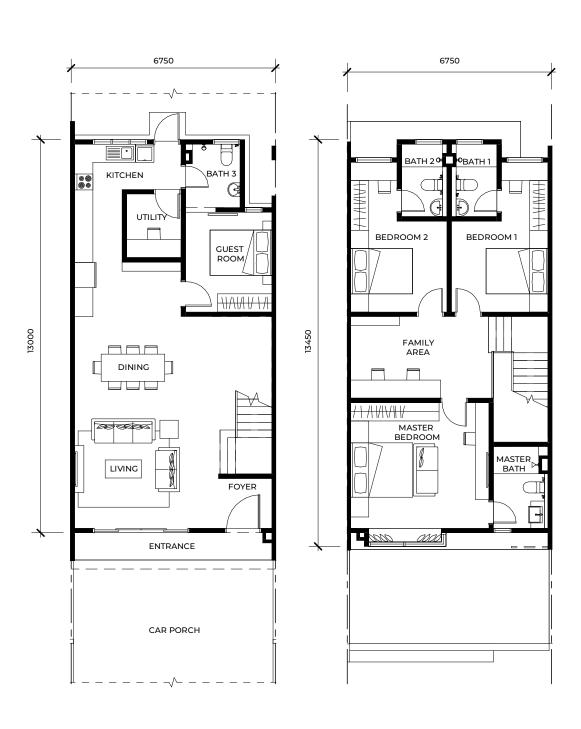

### FLOOR PLANS

Land Size

22'x75'

Bathrooms Utility Room

Type Am Intermediate Unit

Land Size

22'x75'

Built-up Area

2,092 sq ft

Bedrooms | Bathrooms |

6750 KITCHEN FAMILY AREA MASTER BEDROOM LIVING ENTRANCE CAR PORCH

> **GROUND FLOOR** FIRST FLOOR

**GROUND FLOOR** FIRST FLOOR