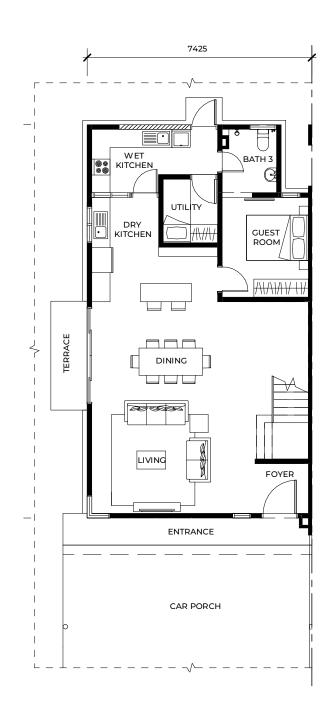

### FLOOR PLANS

Land Size

22'x75'

Bathrooms Utility Room

Type Am Intermediate Unit

Land Size

22'x75'

Built-up Area

2,092 sq ft

Bedrooms | Bathrooms |

6750 KITCHEN FAMILY AREA MASTER BEDROOM LIVING ENTRANCE CAR PORCH

> **GROUND FLOOR** FIRST FLOOR

**GROUND FLOOR** FIRST FLOOR