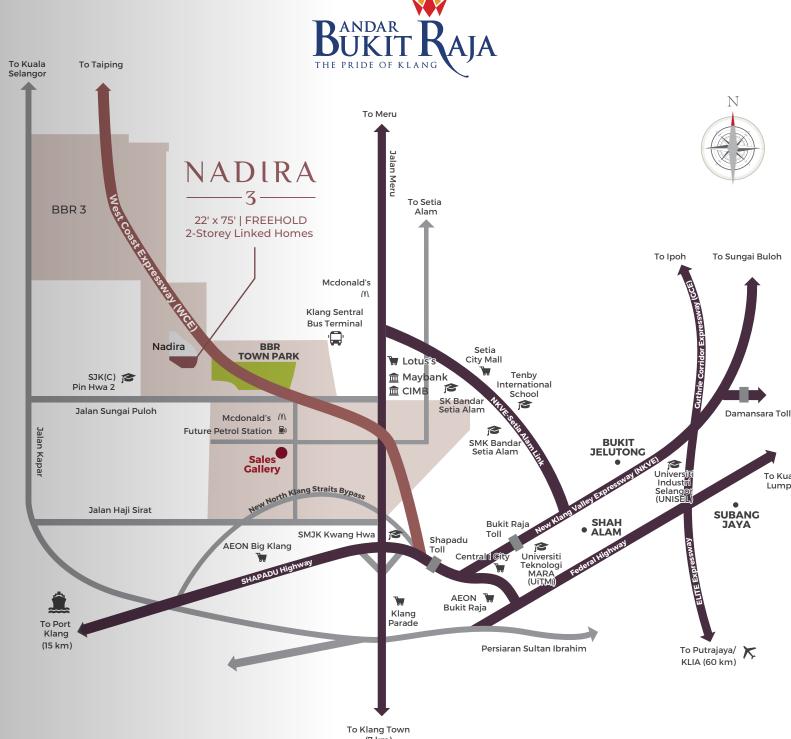

### BANDAR BUKIT RAJA

Nestled in the Royal Town of Klang, Bandar Bukit Raja is more than just an average township. It is an oasis steeped in a rich cultural heritage yet fully equipped with all the comforts of modern-day facilities.

### OUTDOOR LEISURE

| Bandar Bukit Raja Town Park       | 2 km  |
|-----------------------------------|-------|
| Setia Alam Community Trail        | 10 km |
| Shah Alam National Botanical Park | 13 km |

### HEALTHCARE

| Columbia Asia Hospital        | 5 km  |
|-------------------------------|-------|
| KPJ Klang Specialist Hospital | 8 km  |
| Shah Alam Hospital            | 10 km |

### FINANCIAL HUB

| Maybank   | 5 km |
|-----------|------|
| CIMB Bank | 5 km |

### EDUCATION HUB

| SJK(T) Ladang Bukit Rajah      | 2 km  |
|--------------------------------|-------|
| SK/SMK Setia Alam              | 4 km  |
| SJK(C) Pin Hwa 2 Klang         | 6 km  |
| Peninsula International School | 6 km  |
| Tenby International School     | 9 km  |
| UNISEL                         | 10 km |

### COMMERCIAL AND RETAIL

| McDonald's           | 100 m |
|----------------------|-------|
| Lotus's Setia Alam   | 5 km  |
| Klang Parade         | 5 km  |
| Setia City Mall      | 7 km  |
| Aeon Mall Bukit Raja | 7 km  |
| Central i City       | 8 km  |