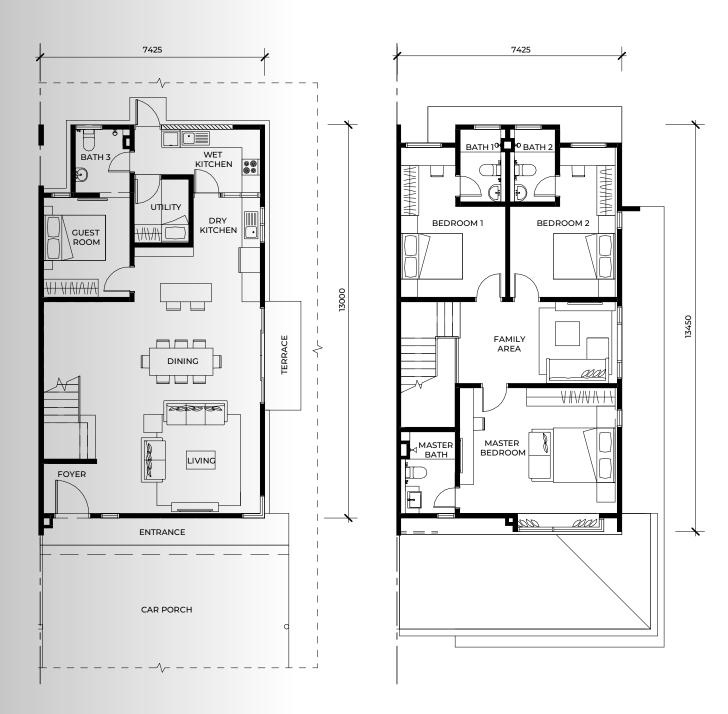

### FLOOR PLANS

Land Size

22'x75'

Bathrooms Utility Room

Type Am Intermediate Unit

Land Size

22'x75'

Built-up Area

2,092 sq ft

Bedrooms | Bathrooms |

6750 KITCHEN FAMILY AREA MASTER BEDROOM LIVING ENTRANCE CAR PORCH

> **GROUND FLOOR** FIRST FLOOR

**GROUND FLOOR** FIRST FLOOR