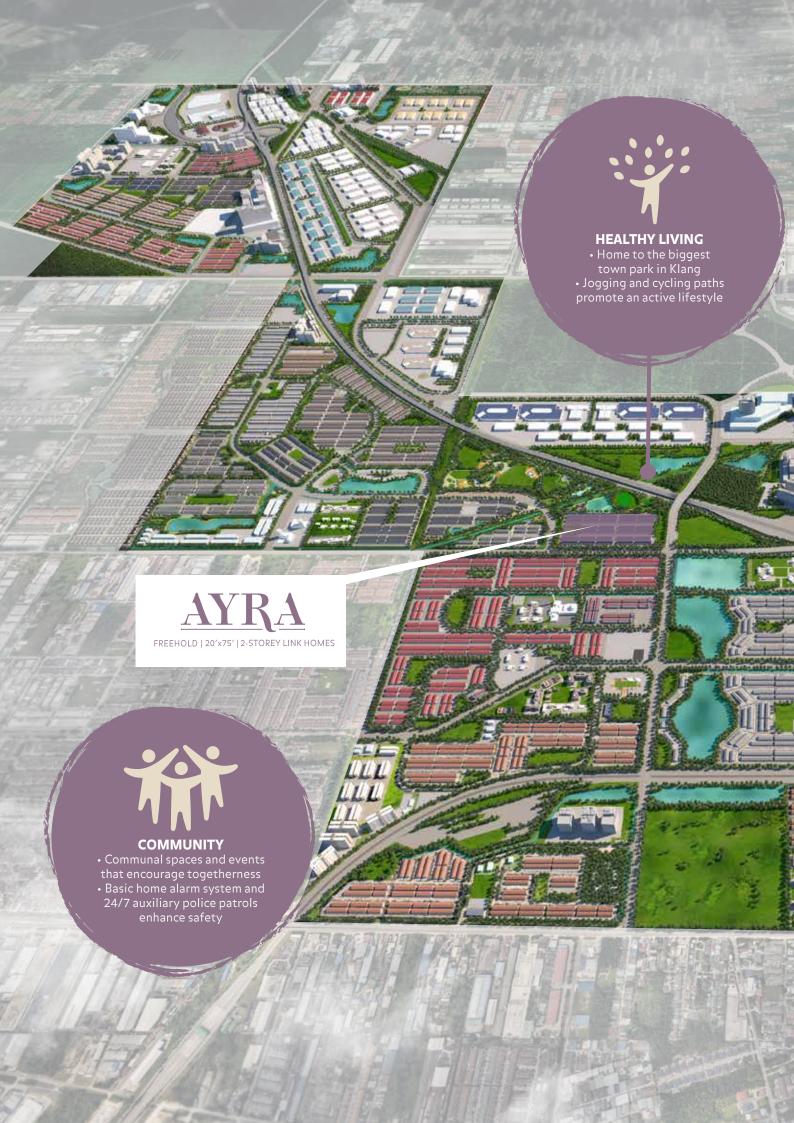

## AYRA

FREEHOLD | 20'x75' | 2-STOREY LINK HOMES

#### **MULTIGENERATIONAL LIVING**

Homes designed to cater to all generations

#### **ENHANCED SECURITY**

Basic alarm system for each home and auxiliary police patrols