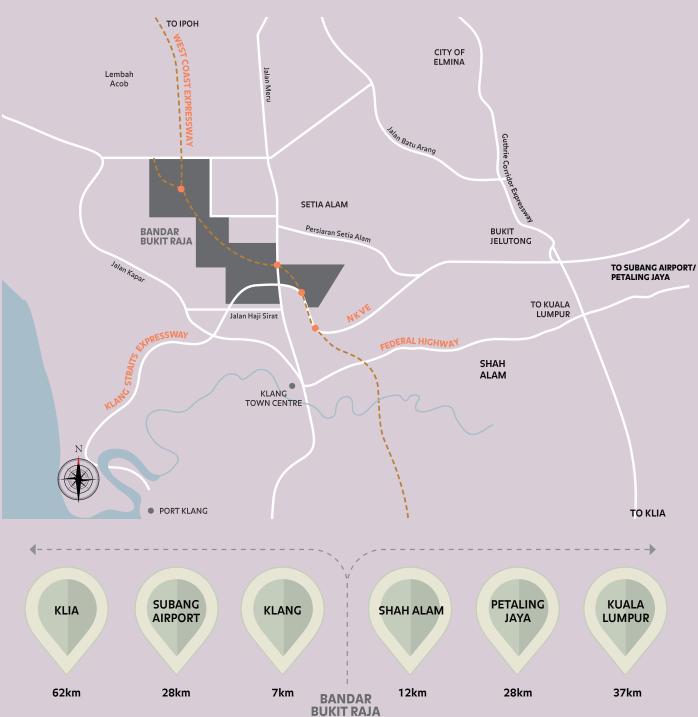

# THE ROYAL TOWN OF KLANG

The Royal Town of Klang is a perfect mixture of the majestic old and the modern and new where a melting pot of traditions, culture and diversity are celebrated and embraced. From picturesque colonial buildings to scrumptious food, ample shopping options, and a medley of religions and culture, Klang is filled to the brim with priceless charms waiting to be experienced.