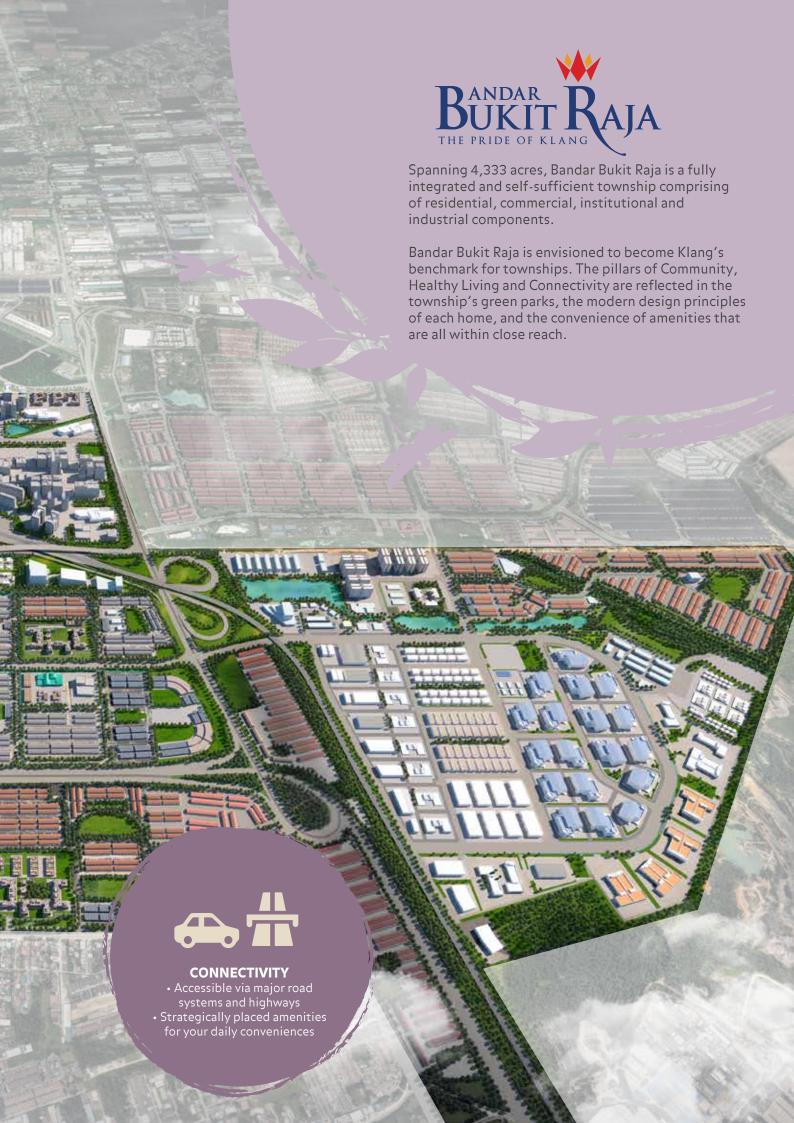

# THE ROYAL TOWN OF KLANG

The Royal Town of Klang is a perfect mixture of the majestic old and the modern and new where a melting pot of traditions, culture and diversity are celebrated and embraced. From picturesque colonial buildings to scrumptious food, ample shopping options, and a medley of religions and culture, Klang is filled to the brim with priceless charms waiting to be experienced.