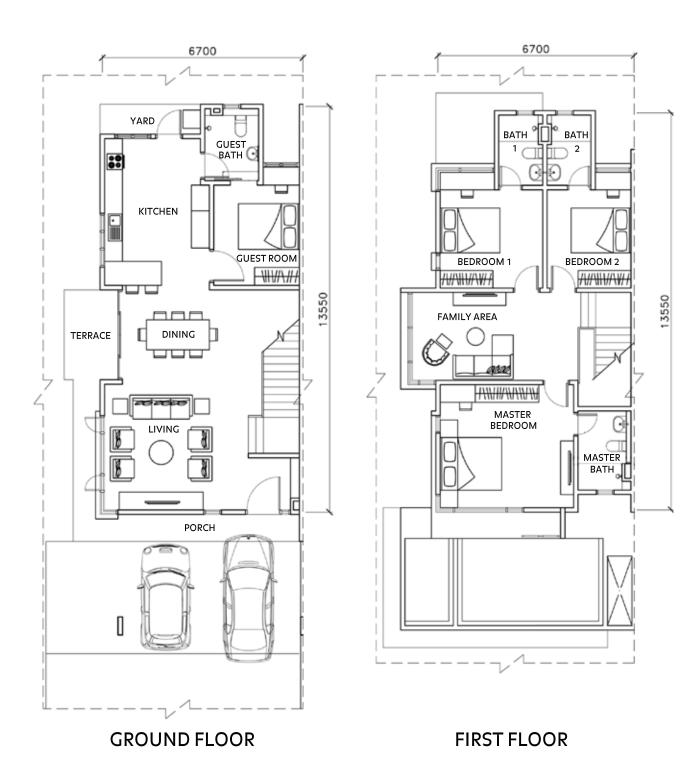

#### **INTERMEDIATE LOT**

Built Up: 1,956 sqft 1 Master Bedroom 3 Bedrooms 4 Bathrooms Family Area Kitchen Yard

C1

**CORNER LOT** 

Built Up: 2,278 sqft 1 Master Bedroom

3 Bedrooms

4 Bathrooms Family Area

Kitchen

Yard

1 Master Bedroom 3 Bedrooms 4 Bathrooms Family Area Kitchen Yard