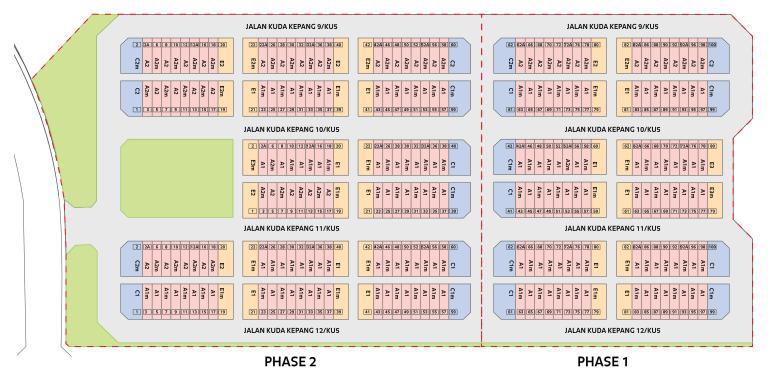

#### **LEGEND**

A1/ A2 Intermediate Unit
E1/E2/E3 End Unit
C1/C2 Corner Unit
Green Area