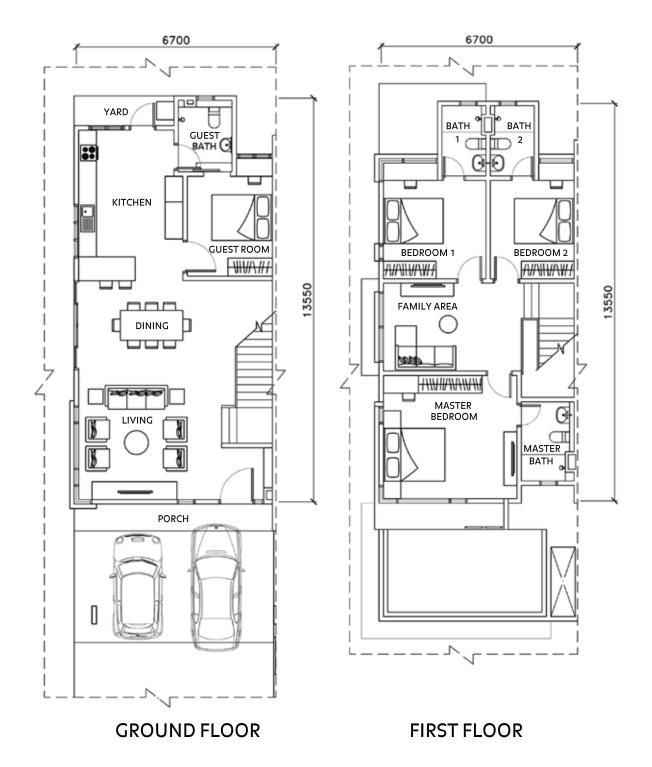

#### **INTERMEDIATE LOT**

Built Up: 1,956 sqft 1 Master Bedroom 3 Bedrooms 4 Bathrooms Family Area Kitchen Yard

C1

**CORNER LOT** 

Built Up: 2,278 sqft 1 Master Bedroom

3 Bedrooms

4 Bathrooms Family Area

Kitchen

Yard

1 Master Bedroom 3 Bedrooms 4 Bathrooms Family Area Kitchen Yard