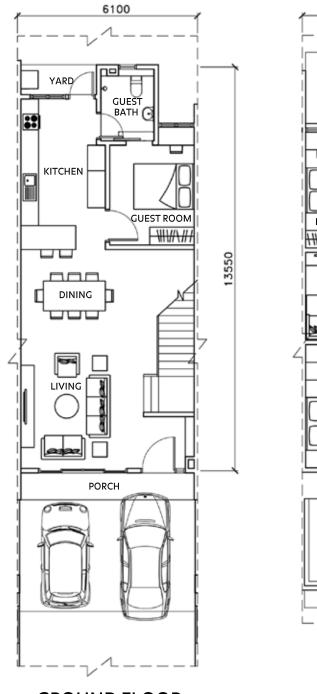

#### **INTERMEDIATE LOT**

Built Up: 1,901 sqft 1 Master Bedroom 3 Bedrooms 4 Bathrooms Family Area Kitchen Yard

6100

**GROUND FLOOR** 

**FIRST FLOOR** 