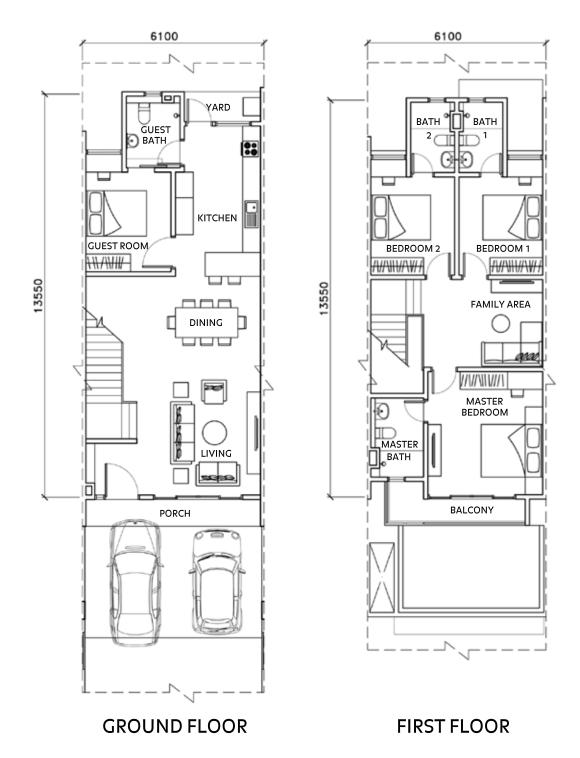

#### **INTERMEDIATE LOT**

Built Up: 1,901 sqft 1 Master Bedroom 3 Bedrooms 4 Bathrooms Family Area Kitchen Yard

6100

**GROUND FLOOR** 

**FIRST FLOOR** 