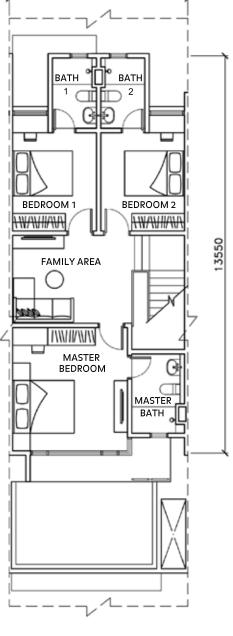

#### **INTERMEDIATE LOT**

Built Up: 1,956 sqft 1 Master Bedroom 3 Bedrooms 4 Bathrooms Family Area Kitchen Yard

C1

**CORNER LOT** 

Built Up: 2,278 sqft 1 Master Bedroom

3 Bedrooms

4 Bathrooms Family Area

Kitchen

Yard

1 Master Bedroom 3 Bedrooms 4 Bathrooms Family Area Kitchen Yard